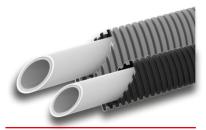

## CERTIFICATIONS

Our products are approved according to KIWA/KOMO and KIWA Gas.

Selected corrugated pipes are tested for the Scandinavian market according to the SINTEF Test Method no. 1.

Pipe-in-pipe (smooth pipe in corrugated pipe)

The TWINPIPE is one of our special solutions. The pipes consist of two pipe sections which are connected by crosspieces. During the installation of supply and return lines, this means that the occurrence of errors during the installation and connection work can be easily avoided.