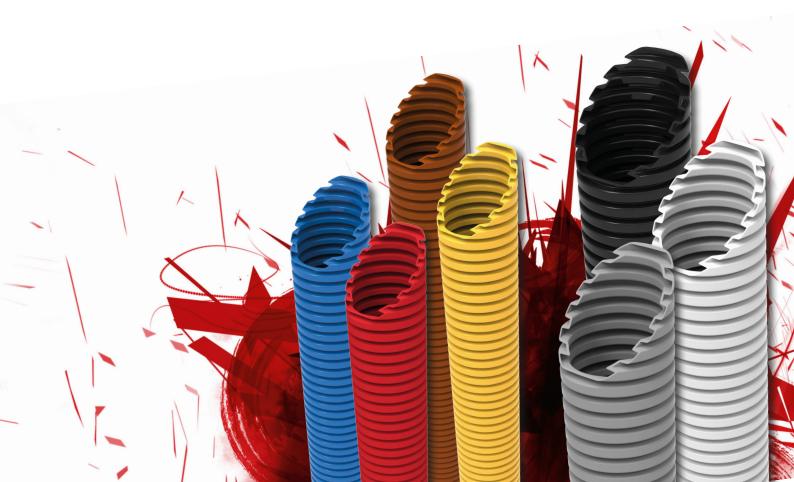

# PRODUCT RANGE

We offer our customers a wide-ranging offering of protective tubes for the area of heating and sanitation systems. An exceptional range of different dimensions, materials, colors, geometries and specialist lengths are also possible.

The TWINPIPE is one of our special solutions. The pipes consist of two pipe sections which are connected by crosspieces. During the installation of supply and return lines, this means that the occurrence of errors during the installation and connection work can be easily avoided.