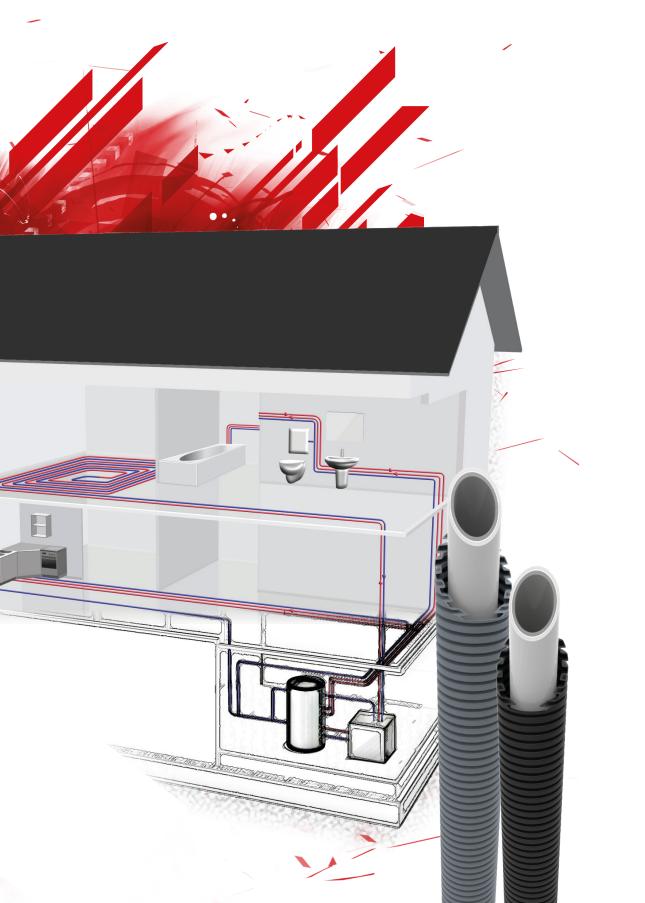

# PRODUCT RANGE

We offer our customers a wide-ranging offering of protective tubes for the area of heating and sanitation systems. An exceptional range of different dimensions, materials, colors, geometries and specialist lengths are also possible.

The TWINPIPE is one of our special solutions. The pipes consist of two pipe sections which are connected by crosspieces. During the installation of supply and return lines, this means that the occurrence of errors during the installation and connection work can be easily avoided.